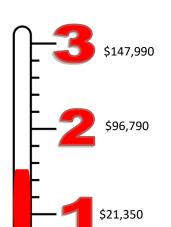

## Playground

Wrought Iron 5ft. Tall —— \$21,350 (Does not include removal of existing fence)