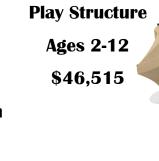

## **Playground equipment**

Whale Spring Rider—\$1,385

Playground structure installed —— \$46,515 Freight Train—\$ 12,240 Petunia—\$4,800 Supersonic Spinner—\$9,190 Frog Spring Rider—\$1,310

**Total \$75,440** 