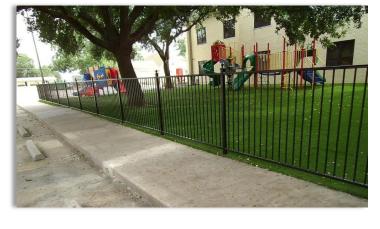

## Playground

Wrought Iron 5ft. Tall —— \$21,350 (Does not include removal of existing fence)