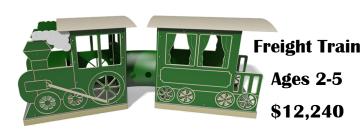

## **Playground equipment**

Whale Spring Rider—\$1,385

Playground structure installed —— \$46,515 Freight Train—\$ 12,240 Petunia—\$4,800 Supersonic Spinner—\$9,190 Frog Spring Rider—\$1,310

**Total \$75,440** 