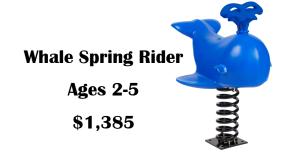

## **Playground equipment**

Whale Spring Rider—\$1,385

Playground structure installed —— \$46,515 Freight Train—\$ 12,240 Petunia—\$4,800 Supersonic Spinner—\$9,190 Frog Spring Rider—\$1,310

**Total \$75,440** 