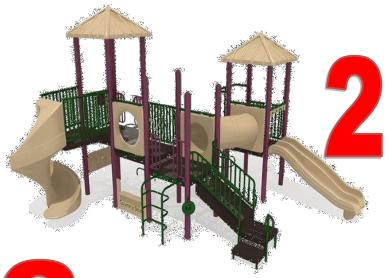

## **Playground equipment**

Whale Spring Rider—\$1,385

Playground structure installed —— \$46,515 Freight Train—\$ 12,240 Petunia—\$4,800 Supersonic Spinner—\$9,190 Frog Spring Rider—\$1,310

**Total \$75,440** 

## Phase 2

**Super Sonic Spiner** 

**Ages 5-12** 

\$9,190

Petunia **Ages 2-12** \$4,800

**Frog Spring Rider Ages 2-5** \$1,310

Total for playground equipment — \$75,440