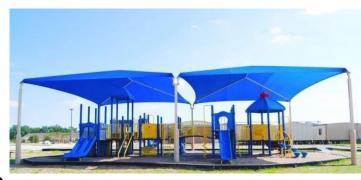

Wood Fiber surface including borders — \$18,000

**Shade Structure (installation** 

not included)

46ft x 53ft. — \$33,200

Total-\$51,200

Funds already set aside for playground

Donations directed for playground ——— \$35,000.00